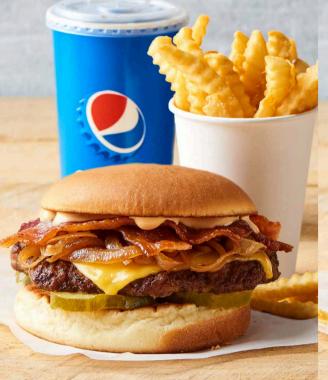

#### BURGER + BACON + CHEESE

American cheese, pickles, B+F sauce, caramelized onions & bacon.

Sandwich or Bowl Only \$6.99 (560-750 cal)