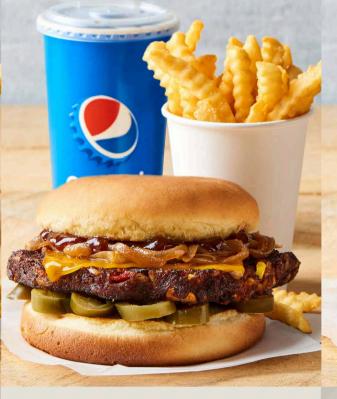

#### BURGER + BACON + CHEESE

American cheese, pickles, B+F sauce, caramelized onions & bacon.

Sandwich or Bowl Only \$6.99 (560-750 cal)