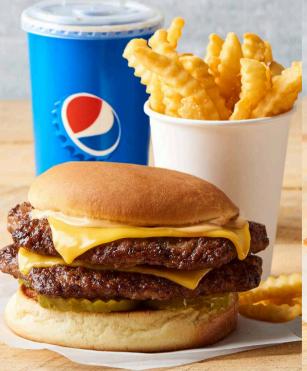

#### **DOUBLE BURGER +** CHEESE

Double patty & American cheese with pickles & B+F sauce.

COMBO \$12.89 (1020-1860 cal)

Sandwich or Bowl Only \$8.49 (820-960 cal)