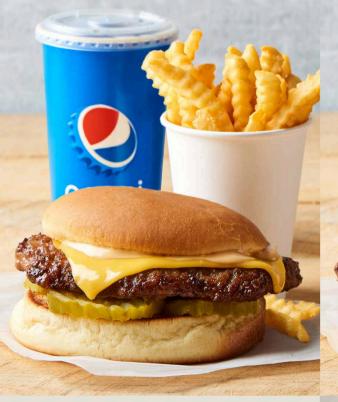

# **BURGER + CHEESE**

American cheese, pickles & B+F squce.

Sandwich or Bowl Only \$6.29 (450-590 cal)