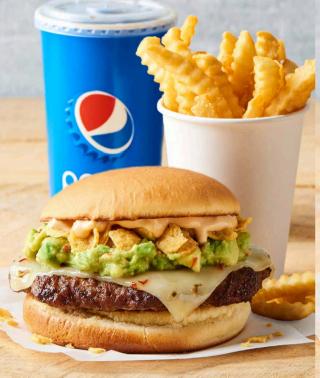

### **BURGER + AVOCADO** + PEPPER JACK

Pepper jack cheese, avocado smash, corn chips, chipotle mayo.

Sandwich or Bowl Only \$6.99(570-710 cal)