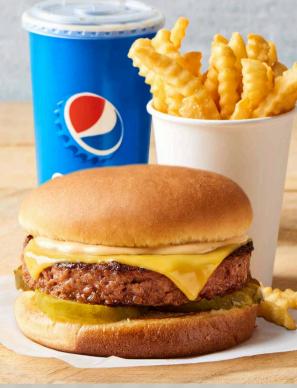

# **BURGER + CHEESE**

American cheese, pickles & B+F squce.

Sandwich or Bowl Only \$6.29 (450-590 cal)