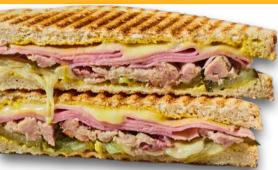

**CUBAN** \$8.69 (470cal) Pulled pork, ham, Swiss cheese, pickles & yellow mustard